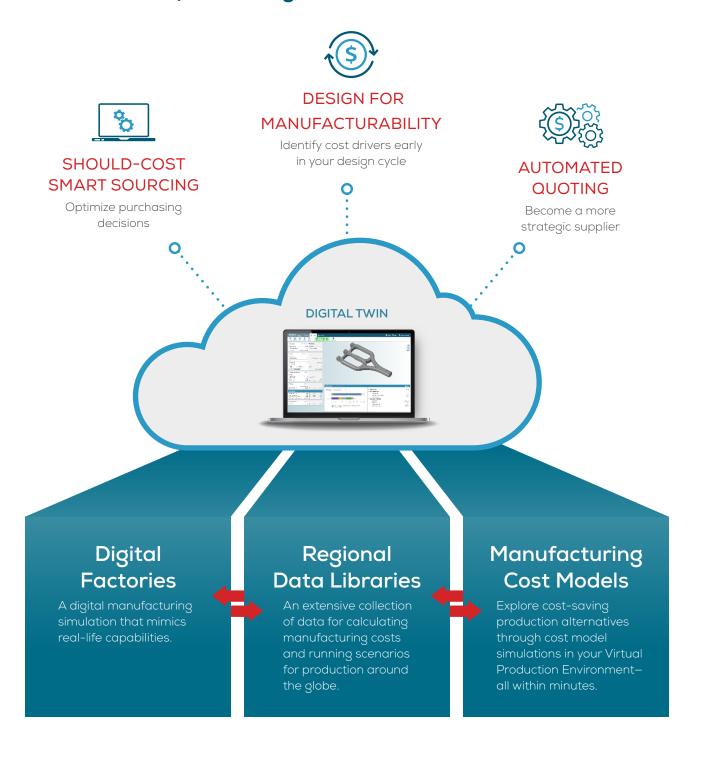

# Digital Manufacturing Solutions Drive Innovation and Improve Profitability

Around the globe, design and manufacturing teams are creating the products of the future with the help of aPriori. With a solution for each stage of your product lifecycle, aPriori provides actionable insights for improved manufacturability. Upload your CAD files into our digital factories so our simulations and products can bring quoting, sourcing, and costing from multi-day processes down to minutes. Let our goal of making complex manufacturing processes simple empower your goal of bringing innovative products to market faster.

# What if one software platform could easily integrate with your CAD/PLM environment to...

Notify engineering teams on designs that have DFM risk to support creating great designs quickly

Explore 3-5 x more cost saving design, sourcing and manufacturing alternatives in minutes